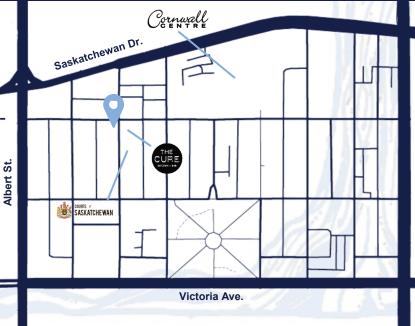

#### **Nearby services include:**

- Cornwall Centre
- The Cure Kitchen + Bar
- Provincial Court of Saskatchewan