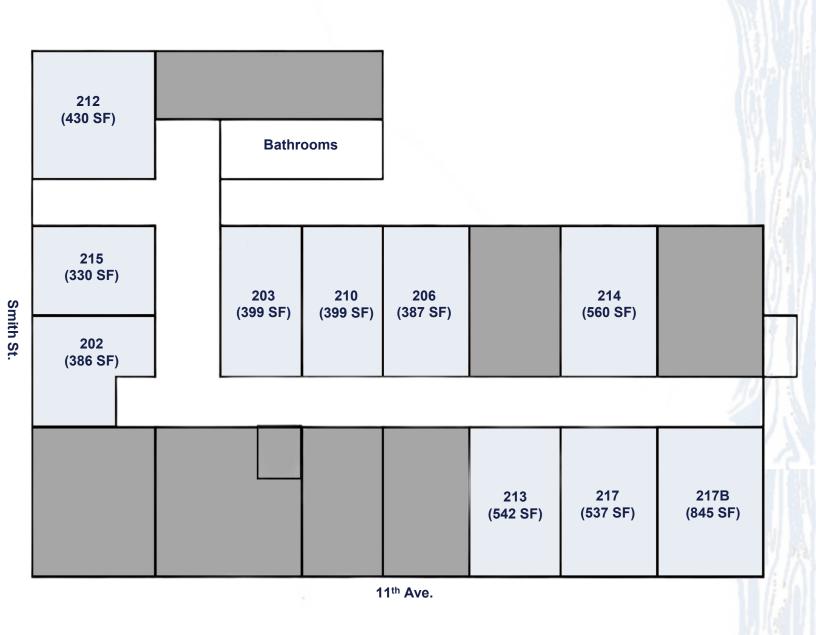

## 1808-1810 Smith Street

#### THE LOCATION

Located in the heart of the downtown business district, 1808-1810 Smith Street is ideal for businesses seeking a well-connected and high-visibility location.

#### **Nearby services include:**

- Cornwall Centre
- The Cure Kitchen + Bar
- Provincial Court of Saskatchewan





### FOR LEASE - DOWNTOWN OFFICE SPACES 1808-1810 Smith Street, Regina, SK

#### THE SPACE

1808-1810 Smith Street is a mix of office space on the second floor with retail/service businesses on the main floor. Available office units have between approximately 386 – 847 square feet of space.









#### **Contact Austin Welter:**



**(306) 525-1381** 



awelter@westoak.ca



### FOR LEASE - DOWNTOWN OFFICE SPACES 1808-1810 Smith Street, Regina, SK

#### THE FLOOR PLAN



**LEASING UNAVAILABLE** 

#### **Contact Austin Welter:**



**(306) 525-1381** 



awelter@westoak.ca