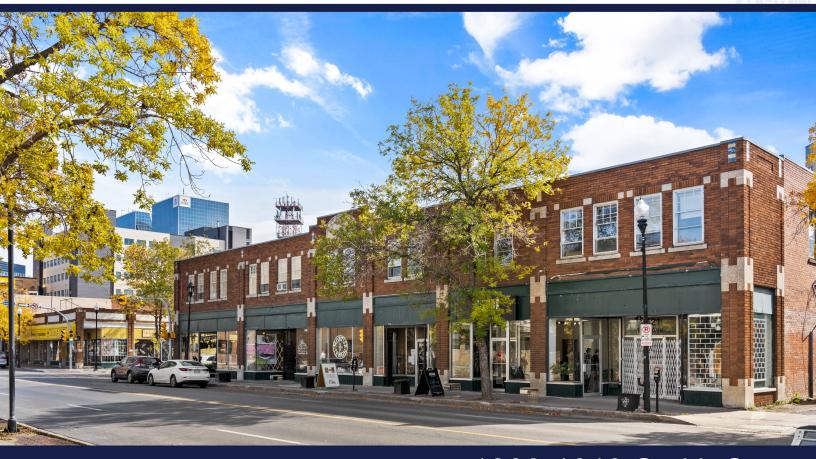

## 1808-1810 Smith Street

#### THE LOCATION

Located in the heart of the downtown business district, 1808-1810 Smith Street is ideal for businesses seeking a well-connected and high-visibility location.

#### THE SPACE

1808-1810 Smith Street is a mix of office space on the second floor with retail/service businesses on the main floor. Available office units have between approximately 386 – 847 square feet of space.