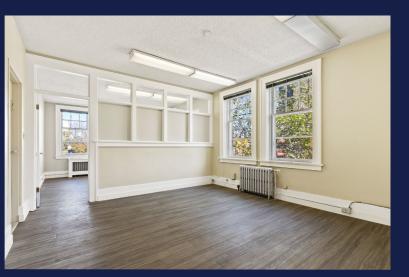

#### THE SPACE

1808-1810 Smith Street is a mix of office space on the second floor with retail/service businesses on the main floor. Available office units have between approximately 386 – 847 square feet of space.