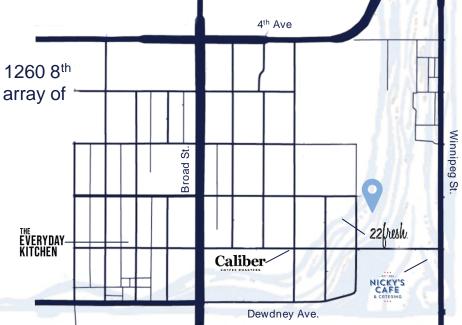

### THE LOCATION

Located in the vibrant warehouse district, 1260 8<sup>th</sup> Avenue is just a short walk away from an array of cafes, restaurants, and shops.

#### Nearby businesses include:

- The Everyday Kitchen
- Nicky's Café
- Caliber Coffee Roasters
- 22Fresh Regina