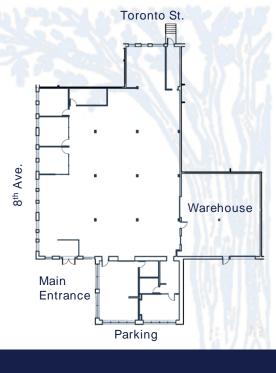

#### THE SPACE

Built in 1928 and renovated in 2023, this beautiful brick industrial building blends modern redevelopment with historical features. The available retail/flex industrial unit has a total of 9,497 square feet of space, including a 1,638-square-foot warehouse bay.

#### **FEATURES**

- Kitchenette/board rooms
- Overhead door-grade loading storage
- 14-foot ceilings

- Prominent street frontage
  - Accessibility ramp

## **Unit 100**