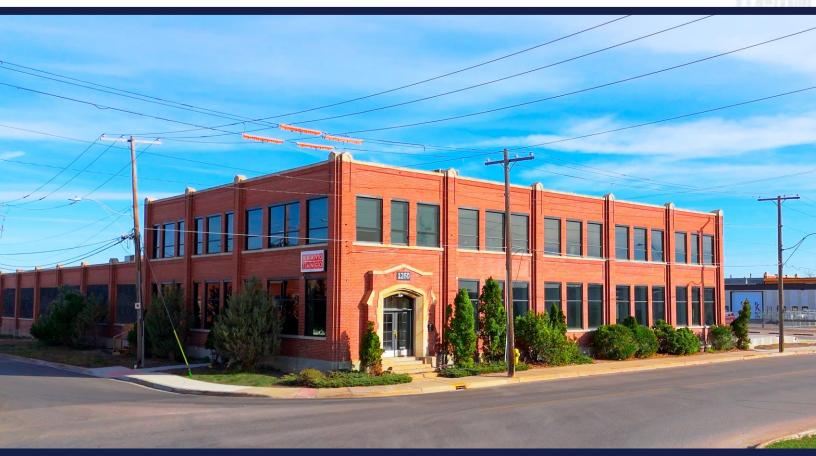

### THE LOCATION

Located in the vibrant warehouse district, 1260 8<sup>th</sup> Avenue is just a short walk away from an array of cafes, restaurants, and shops.

#### THE SPACE

Built in 1928 and renovated in 2023, this beautiful brick industrial building blends modern redevelopment with historical features. The available retail/flex industrial unit has a total of 9,497 square feet of space, including a 1,638-square-foot warehouse bay.