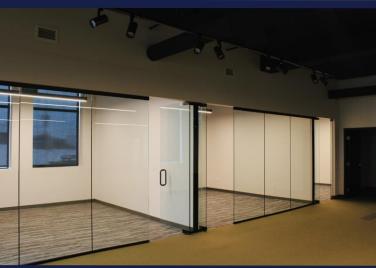

#### THE SPACE

Built in 1928 and renovated in 2023, this beautiful brick industrial building blends modern redevelopment with historical features. The available retail/flex industrial unit has a total of 9,497 square feet of space, including a 1,638-square-foot warehouse bay.

#### **FEATURES**

- Kitchenette/board rooms
- Overhead door-grade loading storage
- 14-foot ceilings

- Prominent street frontage
  - Accessibility ramp