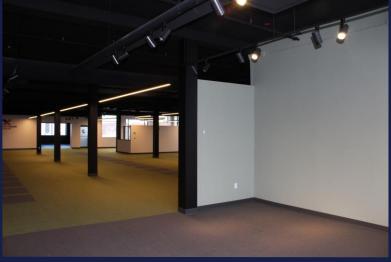

#### THE SPACE

Built in 1928 and renovated in 2023, this beautiful brick industrial building blends modern redevelopment with historical features. The available retail/flex industrial unit has a total of 9,497 square feet of space, including a 1,638-square-foot warehouse bay.

#### **FEATURES**

- Kitchenette/board rooms
- Overhead door-grade loading storage
- 14-foot ceilings

- Prominent street frontage
  - Accessibility ramp