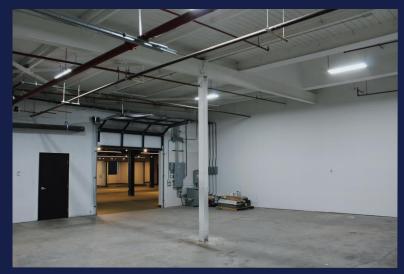

#### THE SPACE

Built in 1928 and renovated in 2023, this beautiful brick industrial building blends modern redevelopment with historical features. The available retail/flex industrial unit has a total of 9,497 square feet of space, including a 1,638-square-foot warehouse bay.

#### **FEATURES**

- Kitchenette/board rooms
- Overhead door-grade loading storage
- 14-foot ceilings

- Prominent street frontage
  - Accessibility ramp