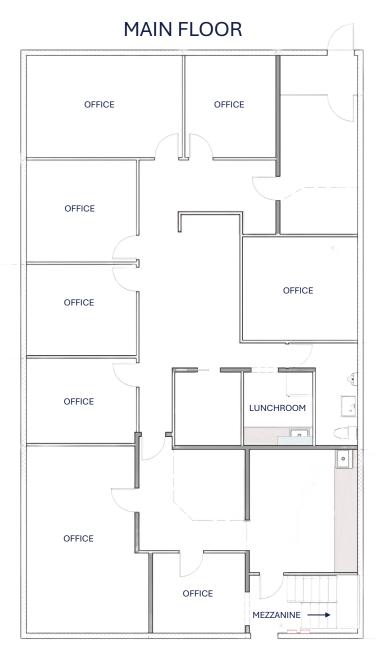

#### Space Available:

Approximately 3,363 sqft •

### Vest Oak FOR LEASE - SMALL BAY INDUSTRIAL BUILDING 1125 Pettigrew Avenue, Regina, SK

2,635 SQ FT

#### **MEZZANINE STORAGE**

728 SQ FT