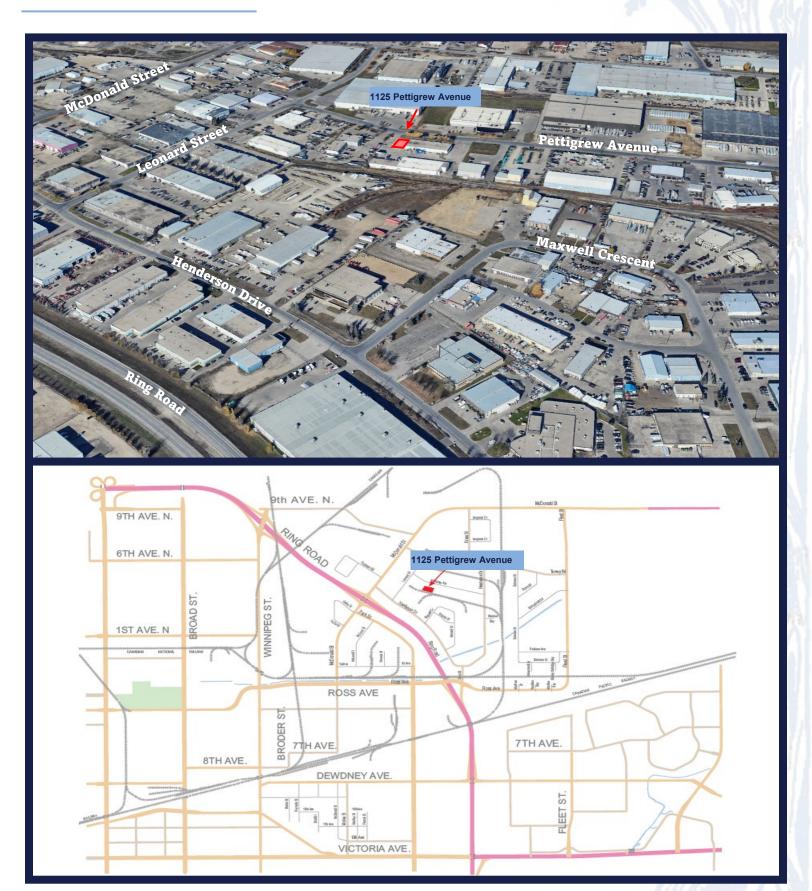

# SMALL BAY INDUSTRIAL SPACE

# FOR LEASE



# 1125 Pettigrew Avenue, Regina, SK

#### Space Available:

Approximately 3,363 sqft •

#### Available:

**Immediate** 

#### **Ceiling Height:**

14 feet

#### **Op Costs & Property Taxes:**

\$6.00 psf

#### Base Rate:

\$12.00 sq ft

#### **Landlord Tenant Improvement** • Allowance:

Negotiable at offer stage and added to the base rent

#### **Property Description:**

- Multi-tenant building suited for warehousing & logistics
- Approximately 728 sq ft mezzanine storage

#### Doors:

Overhead door currently decommissioned for mezzanine space

**Contact Austin Welter:** 



**(306)** 525-1381



awelter@westoak.ca



## West Oak for lease - SMALL BAY INDUSTRIAL BUILDING 1125 Pettigrew Avenue, Regina, SK





# Vest Ock INVESTMENTS FOR LEASE - SMALL BAY INDUSTRIAL BUILDING 1125 Pettigrew Avenue, Regina, SK 1125 Pettigrew Avenue, Regina, SK





### Vest Oak FOR LEASE - SMALL BAY INDUSTRIAL BUILDING 1125 Pettigrew Avenue, Regina, SK



2,635 SQ FT

#### **MEZZANINE STORAGE**



728 SQ FT