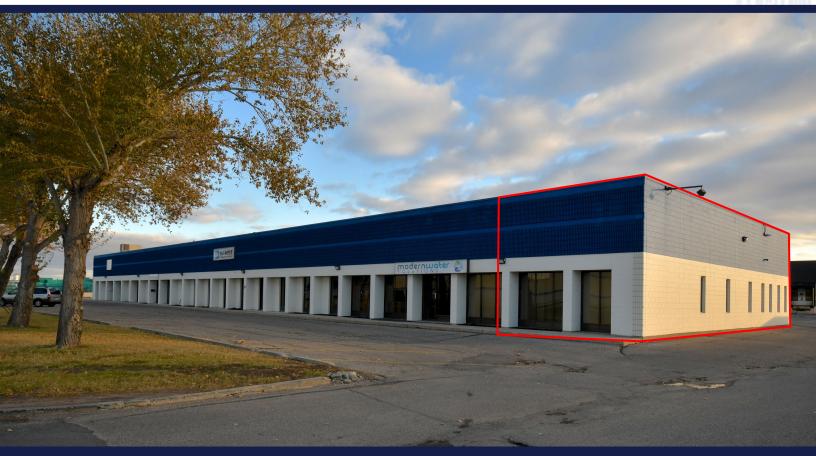

# 1125 Pettigrew Avenue, Regina, SK

#### **Property Description:**

- Multi-tenant building suited for warehousing & logistics
- Approximately 728 sq ft mezzanine storage

#### Doors:

Overhead door currently decommissioned for mezzanine space

**Contact Austin Welter:** 

**(306)** 525-1381

awelter@westoak.ca