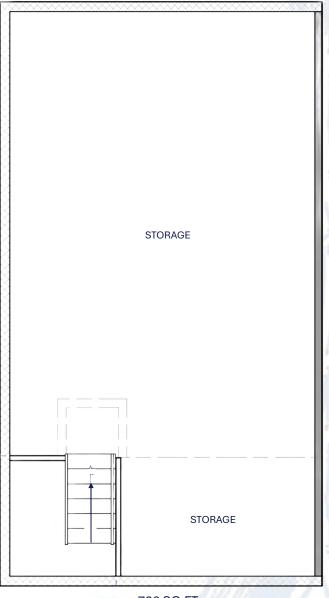

#### **Property Description:**

- Multi-tenant building suited for warehousing & logistics
- Approximately 728 sq ft mezzanine storage

#### **MEZZANINE STORAGE**

728 SQ FT