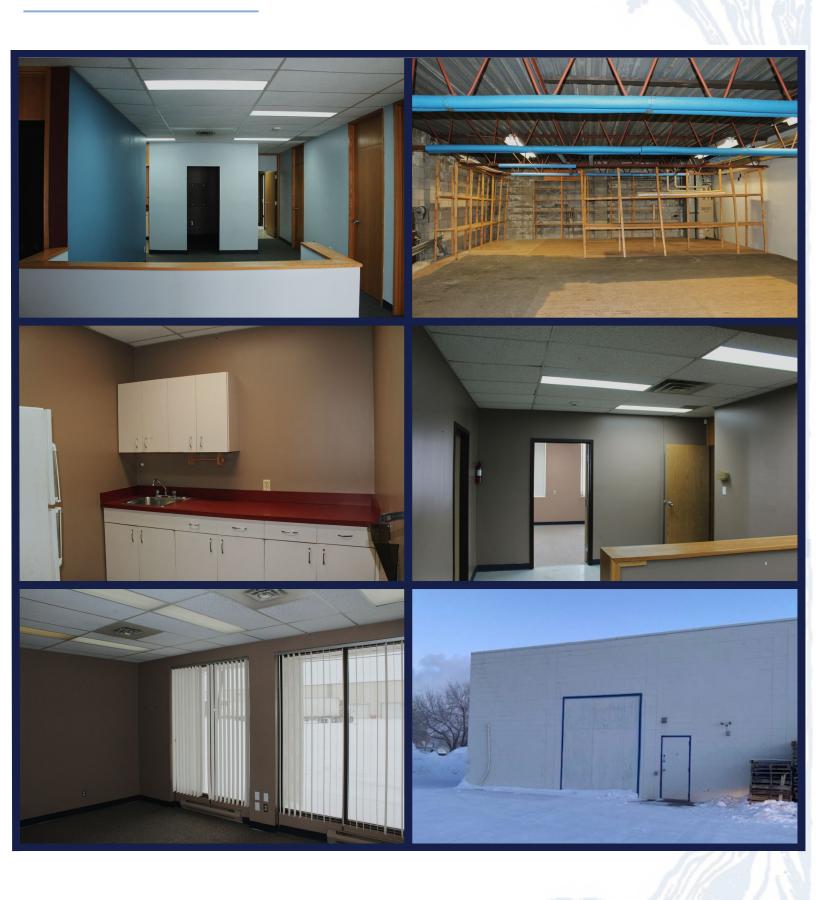

#### **Property Description:**

- Multi-tenant building suited for warehousing & logistics
- Approximately 728 sq ft mezzanine storage